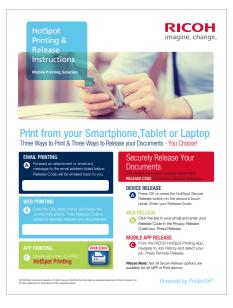

## **RICOH HotSpot Printing and Release Instructions**

The RICOH HotSpot Printing and Release Instructions document is an editable PDF that will permit you to type in the device specific email address and URL associated with RICOH HotSpot enabled device(s). Upon completion, save and print the PDF on a standard letter size document and place the document(s) on or near the device for the best visibility.