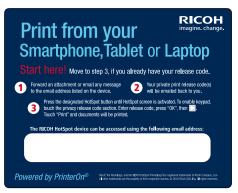

## **RICOH HotSpot Device Label**

The RICOH HotSpot Device Label is an editable PDF that will permit you to type in the device specific email address associated with each RICOH HotSpot enabled device. When the email address has been entered for your device(s), save and print the PDF on an Avery® White 4up Shipping Label and affix the label on the front of that device.

This template is compatible with 4up Avery Shipping Labels (3-3/4" x 4-3/4") - Product number: 6878